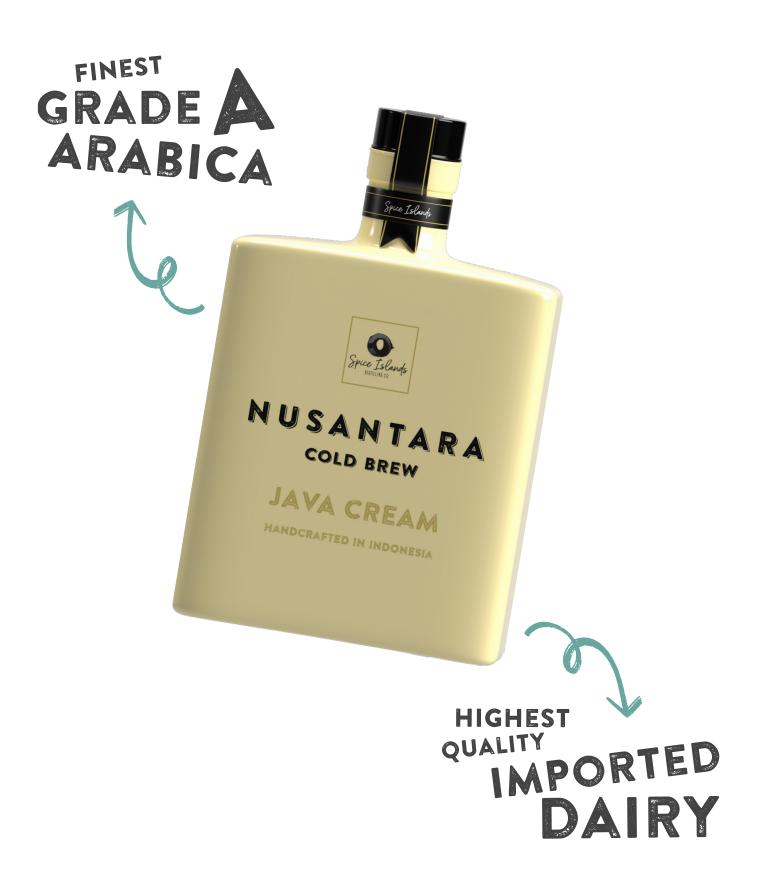

Our journey to create 'Nusantara Cold Brew Java Cream' begins with the careful selection of ultra-premium Indonesian Arabica coffee beans. These beans, hand-selected from Aceh Gayo, Toraja, Java, and Kintamani's finest coffee plantations, are the heart and soul of this exceptional liqueur. Renowned for their unparalleled flavor and aroma, they undergo a meticulous cold-brewing process, creating a labor of love that has made Indonesian coffee famous around the world.

To complement the coffee's character, we blend it with the highest quality imported dairy. The result is a cream liqueur that is a true representation of Indonesian coffee culture, offering creamy, luxurious, and deep character of Indonesian coffee. Each sip will transport you to the Spice Islands, where our roots and the love for coffee run deep.